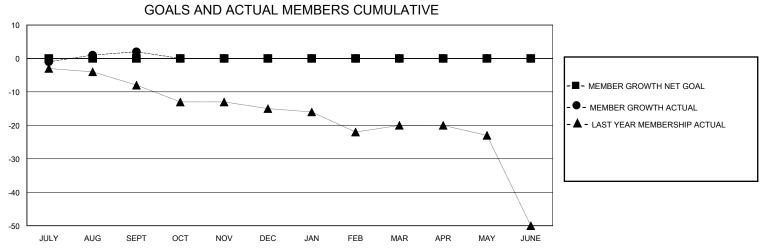

## **GMT**: **LOCATION CZECH REPUBLIC GMT CA** Clubs **Members RESULTS FOR 2023-2024 RESULTS FOR 2023-2024** NEW CLUB GOAL **NEW CLUBS** DROPPED CLUBS QUARTER MEMBER GROWTH NET MEMBER GROWTH DROPPED QUARTER **GOAL** MEMBERS ACTUAL **ACTUAL** (including transfers) 0 0 0 7 JULY/AUG/SEPT JULY/AUG/SEPT 0 0 0 0 0 0 OCT/NOV/DEC OCT/NOV/DEC 0 0 0 0 0 JAN/FEB/MAR JAN/FEB/MAR 0 0 0 0 0 APR/MAY/JUNE APR/MAY/JUNE